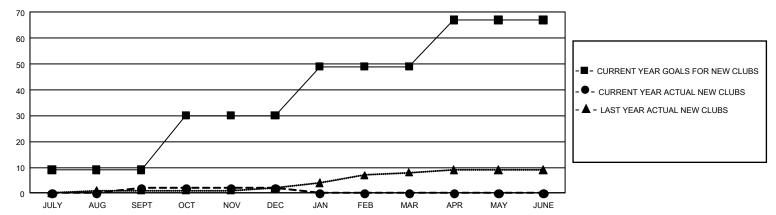

### REPORT DOES NOT INCLUDE CLUBS IN UNDISTRICTED AREAS.

| Clubs         |               |             |               | Members               |                        |                         |                                                    |  |
|---------------|---------------|-------------|---------------|-----------------------|------------------------|-------------------------|----------------------------------------------------|--|
|               | RESULTS FOR   | R 2019-2020 |               | RESULTS FOR 2019-2020 |                        |                         |                                                    |  |
| QUARTER       | NEW CLUB GOAL | NEW CLUBS   | DROPPED CLUBS | QUARTER MEME          | BER GROWTH NET<br>GOAL | MEMBER GROWTH<br>ACTUAL | DROPPED<br>MEMBERS ACTUAL<br>(including transfers) |  |
| JULY/AUG/SEPT | 27            | 2           | 6             | JULY/AUG/SEPT         | 6,690                  | 3,323                   | 1,808                                              |  |
| OCT/NOV/DEC   | 63            | 0           | 5             | OCT/NOV/DEC           | 7,059                  | 1,569                   | 2,332                                              |  |
| JAN/FEB/MAR   | 57            | 0           | 0             | JAN/FEB/MAR           | 6,516                  | 0                       | 0                                                  |  |
| APR/MAY/JUNE  | 54            | 0           | 0             | APR/MAY/JUNE          | 5,844                  | 0                       | 0                                                  |  |

#### GOALS AND ACTUAL NEW CLUBS CUMULATIVE