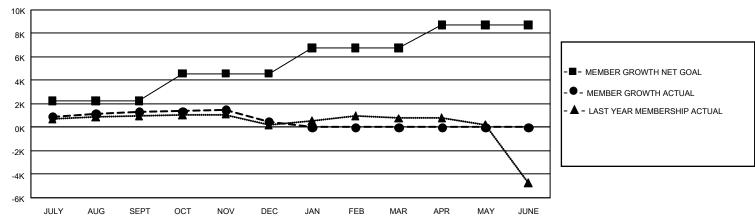

### REPORT DOES NOT INCLUDE CLUBS IN UNDISTRICTED AREAS.

| Clubs         |               |             |               | Members               |                        |                         |                                                    |  |
|---------------|---------------|-------------|---------------|-----------------------|------------------------|-------------------------|----------------------------------------------------|--|
|               | RESULTS FOR   | R 2019-2020 |               | RESULTS FOR 2019-2020 |                        |                         |                                                    |  |
| QUARTER       | NEW CLUB GOAL | NEW CLUBS   | DROPPED CLUBS | QUARTER MEME          | BER GROWTH NET<br>GOAL | MEMBER GROWTH<br>ACTUAL | DROPPED<br>MEMBERS ACTUAL<br>(including transfers) |  |
| JULY/AUG/SEPT | 27            | 2           | 6             | JULY/AUG/SEPT         | 6,690                  | 3,323                   | 1,808                                              |  |
| OCT/NOV/DEC   | 63            | 0           | 5             | OCT/NOV/DEC           | 7,059                  | 1,569                   | 2,332                                              |  |
| JAN/FEB/MAR   | 57            | 0           | 0             | JAN/FEB/MAR           | 6,516                  | 0                       | 0                                                  |  |
| APR/MAY/JUNE  | 54            | 0           | 0             | APR/MAY/JUNE          | 5,844                  | 0                       | 0                                                  |  |

### GOALS AND ACTUAL MEMBERS CUMULATIVE

| DROPPED CLUBS: 11             |       | 1,739 CLUBS OF 2,963 ADDED 1 OR<br>MORE NEW MEMBERS | GENDER DISTRIBUTION  MALE 84,306 (75.86%)  FEMALE 26,828 (24.14%) |                  |        |
|-------------------------------|-------|-----------------------------------------------------|-------------------------------------------------------------------|------------------|--------|
| DROPPED MEMBERS               |       |                                                     | FEWALE                                                            | 20,020 (24.1470) |        |
| DECEASED                      | 434   | CLICK HERE FOR CUMULATIVE                           | TOTAL FAMILY UNIT MEMBERS                                         |                  | 41,429 |
| CLUB CANCELLED 73 OTHER 3,632 |       | MEMBERSHIP DATA                                     |                                                                   |                  | 22,683 |
|                               |       |                                                     | FAMILY MEMBERS PAYING HALF DUES                                   |                  |        |
| TOTAL                         | 4,139 |                                                     | bols                                                              |                  |        |